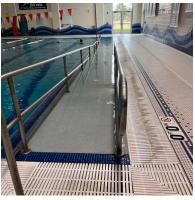

# HOW IS THIS PLUNGE INCLUSIVE?

Yes, this Polar Plunge® for Special Olympics Wisconsin (SOWI) is in the warm and friendly confines of an aquatic center. But this location means so much more.

First, this unique Plunge takes place in a pool designed for wheelchairbound and/or access-challenged people. While a pool ledge is also available for a traditional leap, an optional ramp into the water will allow everyone to Go Polar in Whitewater.

Second, the actual Plunge into a body of water takes place in a controlled, comfortable environment for people with other health conditions for whom a traditional, icy plunge is not possible.

All people of all abilities can truly take part in this first-ever Inclusive Plunge. And Whitewater, a city committed to disability services and programming, provides the perfect landscape for this inaugural Inclusive Plunge.